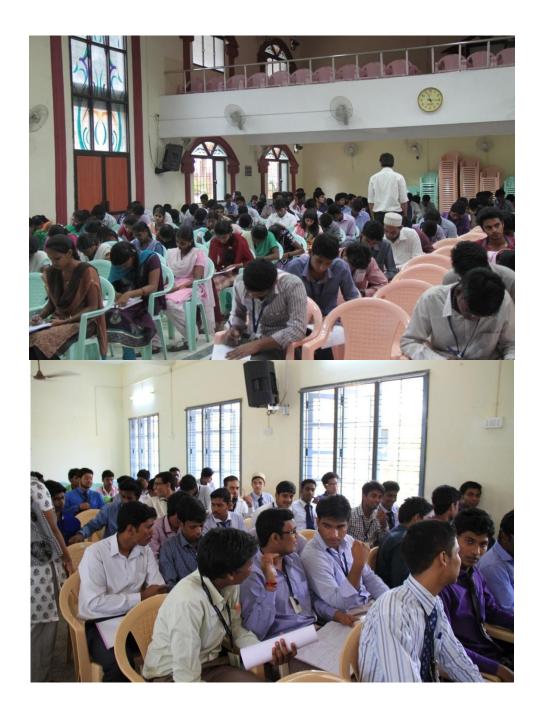

Aptitude test being conducted by Tata Consultancy Services as part of their Recruitment Process

Ms Florence from Sundaram Business conducting Group Discussion for the aspiring candidates.